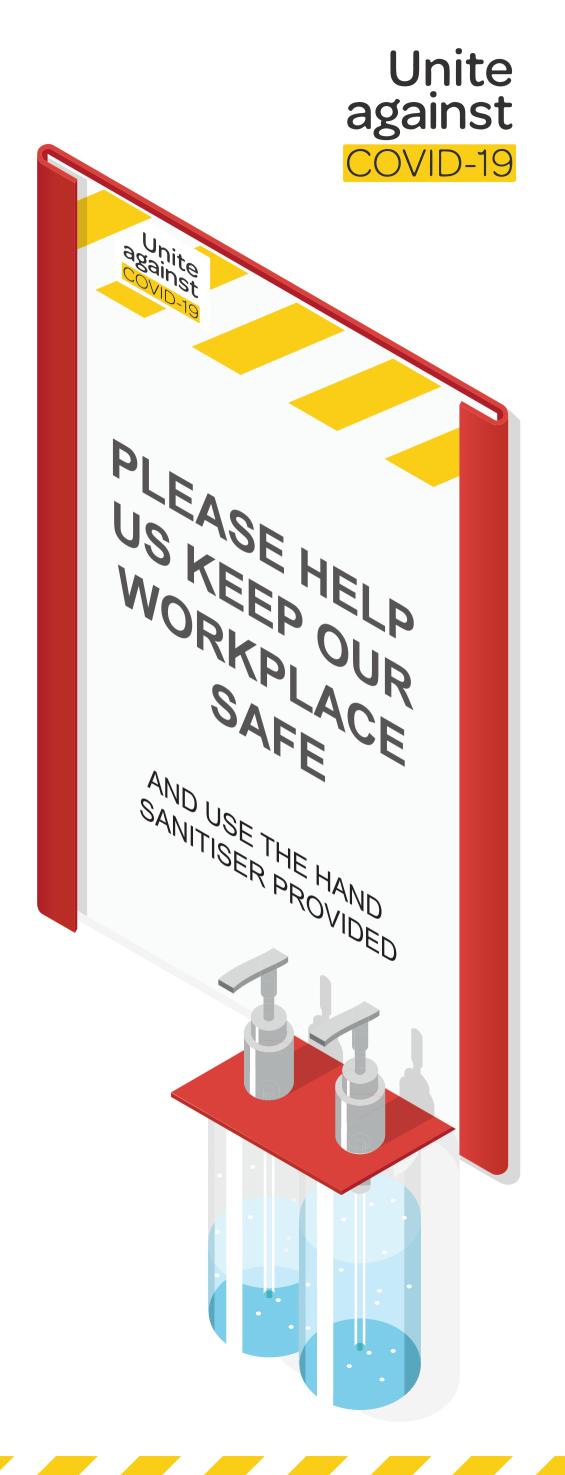

## SIGNAGE SANITATION UNIT

With New Zealand gradually opening up after lockdown, we all need to work together to minimise risks and help and keep Covid 19 at bay.

An important step in assisting New Zealand in the battle against Covid-19 is the regular cleaning of hands.

Metalmorphic has developed this sanitation unit - incorprating the ability to display a message which can be changed easily and often. The unit is made from steel in order to ensure longevity. Some of the features of this unit are:

- Powder coat colour to match your corporate branding
- Signage slips in and out making it easy to change your message
- Different sized holes at the base for different hand sanitiser bottles
- Mount with screws and/or doublesided tape
- Designed to fit 3mm Corflute Signage
- New Zealand manufactured
- Price is \$28 per unit +GST, plus shipping, discounts availible on bulk orders, hand sanitiser and signage not included